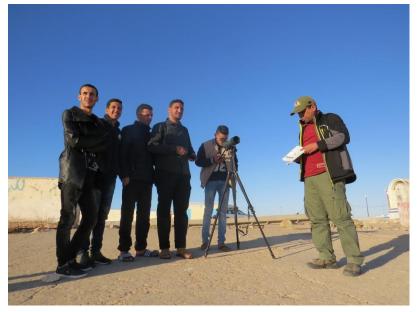

# **R1.** Two groups belonging to two NGOs representing local Associations trained in Bird ID and monitoring

With the financial support of the WSFI, two trainings on the identification and monitoring of waterbirds were organized from 14 to 24 February 2018 in the Moroccan Atlantic Sahara for the benefit of two local NGOs: Sahara Association for coastal and rural development and Research and studies Group on Saharan Coast respectively based in Laayoun and Boujdour.

Trainings took place in venues nearby those two wetlands which are however not designated as protected areas but are very important for migratory waterbirds and for some resident species such as the vulnerable Marbled teal (*Marmaronetta angustirostris*) and Ruddy Shelduck (*Tadorna ferrugiena*). The beneficiaries were mainly university students and / or voluntary members of both NGOs. Participants were interested in birdwatching, ecotourism and conservation. Among them, there were also artists and film-makers (see list of participants Annexes I and II).

In total, 15 participants attended the training in Laayoun including one representative of the Moroccan wildlife conservation authorities namely the Haut Commissariat aux Eaux et Forêts et à la Lutte contre la desertification (HCEFLCD) and 12 participants in Boujdour, making the total beneficiaries 27 individuals, demonstrating the strong interest of the civil society in wetlands and bird conservation locally.