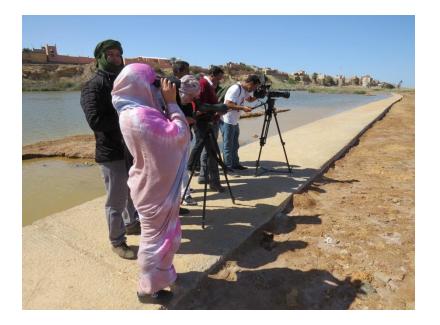

# **R1.** Two groups belonging to two NGOs representing local Associations trained in Bird ID and monitoring

With the financial support of the WSFI, two trainings on the identification and monitoring of waterbirds were organized from 14 to 24 February 2018 in the Moroccan Atlantic Sahara for the benefit of two local NGOs: Sahara Association for coastal and rural development and Research and studies Group on Saharan Coast respectively based in Laayoun and Boujdour.

Trainings took place in venues nearby those two wetlands which are however not designated as protected areas but are very important for migratory waterbirds and for some resident species such as the vulnerable Marbled teal (*Marmaronetta angustirostris*) and Ruddy Shelduck (*Tadorna ferrugiena*). The beneficiaries were mainly university students and / or voluntary members of both NGOs. Participants were interested in birdwatching, ecotourism and conservation. Among them, there were also artists and film-makers (see list of participants Annexes I and II).

In total, 15 participants attended the training in Laayoun including one representative of the Moroccan wildlife conservation authorities namely the Haut Commissariat aux Eaux et Forêts et à la Lutte contre la desertification (HCEFLCD) and 12 participants in Boujdour, making the total beneficiaries 27 individuals, demonstrating the strong interest of the civil society in wetlands and bird conservation locally.