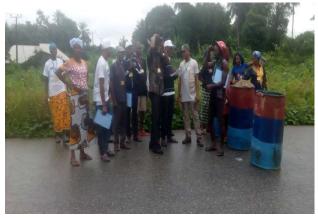

Pix 1&2 shows participants displaying placards with inscriptions about wetlands in the community And at the bank of the beach

Pix 3: A procession from Akwa Esuk Iyamba beach

Pix4: Group photograph of community representatives after a talk show at the town hall

Pix 5&6 shows participants in a sensitization walk through the community and by the major major highway

Pix7&8 shows community contact persons of Akwa Esuk Iyamba (Reverend Offiong), the contact person for Edik Idem community Mr Bassey Okon and Mr. Owan of NCF