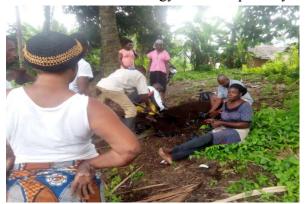

## ACTIVITY 3: Awareness campaign/training on importance of mangrove conservation and management to biodiversity

This session/training workshop highlights the importance of mangrove and mudflats to climate change and migratory birds. During the training session, a community member noted that she has some time ago spotted a bird within the community with a ring on the leg but in recent times have not seen any. Mr. Godwin Ugah who facilitated the awareness/training workshop started by describing what mangroves are, their global distribution pattern, where they grow mostly within the regions of the world as well as the weather or temperature or conditions that are favourable for their growth, adaptation pattern and its importance to climate change and community livelihoods. The resource person also went further to emphasize the following:

Pix2: Showing the resource person and some community members during the training

Pix3: Showing cross section of some community members during the training session

Pix 4: Showing NCF coordinator during his opening remarks