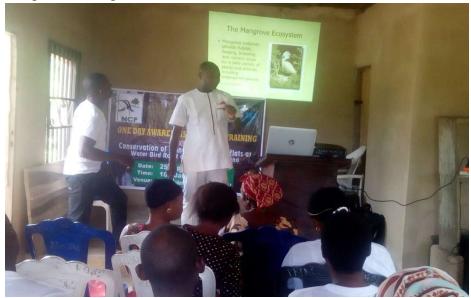

## ACTIVITY 3: Awareness campaign/training on importance of mangrove conservation and management to biodiversity

This session/training workshop highlights the importance of mangrove and mudflats to climate change and migratory birds. During the training session, a community member noted that she has some time ago spotted a bird within the community with a ring on the leg but in recent times have not seen any. Mr. Godwin Ugah who facilitated the awareness/training workshop started by describing what mangroves are, their global distribution pattern, where they grow mostly within the regions of the world as well as the weather or temperature or conditions that are favourable for their growth, adaptation pattern and its importance to climate change and community livelihoods. The resource person also went further to emphasize the following:

Pix2: Showing the resource person and some community members during the training

Pix3: Showing cross section of some community members during the training session

Pix 4: Showing NCF coordinator during his opening remarks