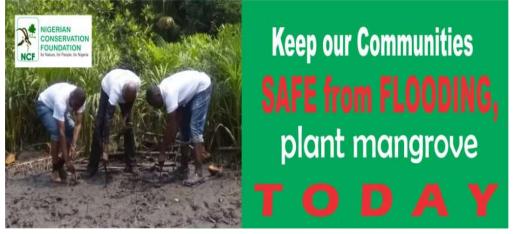

#### **ACTIVITY 4: Mangrove tree nursery establishment**

The 5,000 indigenous tree nursery establishments of fast growing mangrove species meant to enhance bird roast, shelter and breeding ground within the two communities (Edik Idem and Akwa Esuk Iyamba) was welcomed with great excitement by the communities and especially by the community rangers/volunteers. This was demonstrated in their participation in establishing the nursery from land preparation to filling of poly pods as well as sourcing for seedlings and the

participation of women generally was high. The selection of the nursery site was done by each community at least to accommodate 2,500 tree seedlings in each community..

Species of seedlings planted include: the red and white mangrove. Reasons advanced by community members for selection of species are their fast growing abilities and the fact that they can also be used as energy source especially for cooking.