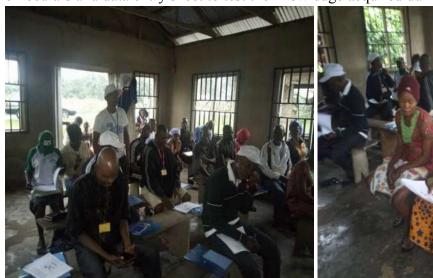

## **ACTIVITY 1:** Community entry and sensitization / identification & selection of community interest groups

The meeting commenced at 10:30am with an opening prayer by madam Glory Effangha. This was followed by an opening remark by Rev Anthony Effiong Essien from Akwa Esuk-Iyamba who also welcomed participants. Mr. Samuel Effiong Okon from Edik-Idem community facilitated the introduction of participants. The Representative of the village head of Akwa Esuk Iyamba community in person of Asuquo Bassey Udom addressed and welcomed everyone present stating that the communities are known for conservation activities and wished participants a successful deliberation.

#### NIGERIAN CONSERVATION FOUNDATION

gets to the community people. This was followed by the facilitation of the selection of ten persons' each from the two communities as rangers/volunteers for the protection and restoration of Mangrove as well as bird monitoring and protection.

The village Head of Edik Idem community in person of Chief Dominic Ekpenyong emphasized that the ten persons' chosen from each community should be people that are very active and advised that the selection of these persons be transparent so that the people don't accuse him of nepotism which has happened in time past. Twelve people each were selected from the two communities.

Pix 2: Names of volunteers from Edik Idem Community

Pix3: Showing selection process of community volunteer

Pix 4: Showing cross section of community participants from the two project Communities during the community entry and consultation meeting