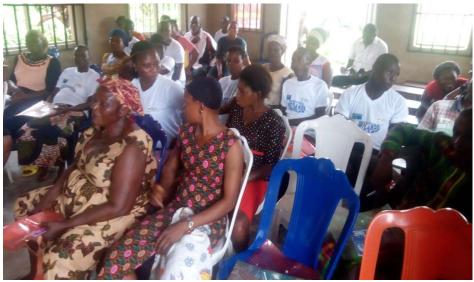

Pix 2: Names of volunteers from Edik Idem Community

Pix3: Showing selection process of community volunteer

Pix 4: Showing cross section of community participants from the two project Communities during the community entry and consultation meeting

#### **ACTIVITY 2: Celebration of World Wetlands Day 2019**

The 2019 World Wetlands Day (WWD) was celebrated in Edik Idem community (Bakassi LGA) with the two communities to highlight the importance of wetlands and mudflats, its benefit to man and the proliferation of wild life as well as its importance to birdlife and climate change mitigation. The occasion was attended by community chiefs from the two communities (Akwa Esuk Iyamba and Edik Idem) and their respective representatives as a third and nearby community (Akwa Esuk Mba who also indicated interest) and took part in the World Wetlands Day Celebration. Highpoint of the event was a procession to the beach site where a clean-up exercise and also some tree planting demonstration followed by group photograph and a procession back to Edik Edem community where the two communities met and were sensitised on the importance of the WWD.