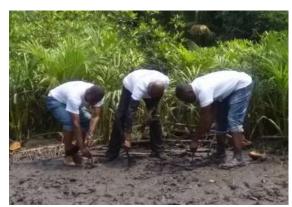

#### **ACTIVITY 4: Mangrove tree nursery establishment**

The 5,000 indigenous tree nursery establishments of fast growing mangrove species meant to enhance bird roast, shelter and breeding ground within the two communities (Edik Idem and Akwa Esuk Iyamba) was welcomed with great excitement by the communities and especially by the community rangers/volunteers. This was demonstrated in their participation in establishing the nursery from land preparation to filling of poly pods as well as sourcing for seedlings and the

participation of women generally was high. The selection of the nursery site was done by each community at least to accommodate 2,500 tree seedlings in each community..

Species of seedlings planted include: the red and white mangrove. Reasons advanced by community members for selection of species are their fast growing abilities and the fact that they can also be used as energy source especially for cooking.

Filling of poly bags for mangrove tree nursery Inspection of gathered seedlings by community Community chairman at Bakassi LGA

already grown mangrove nursery seedlings