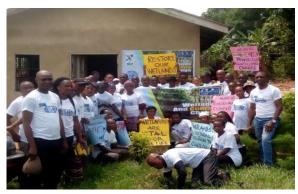

#### **ACTIVITY 2: Celebration of World Wetlands Day 2019**

The 2019 World Wetlands Day (WWD) was celebrated in Edik Idem community (Bakassi LGA) with the two communities to highlight the importance of wetlands and mudflats, its benefit to man and the proliferation of wild life as well as its importance to birdlife and climate change mitigation. The occasion was attended by community chiefs from the two communities (Akwa Esuk Iyamba and Edik Idem) and their respective representatives as a third and nearby community (Akwa Esuk Mba who also indicated interest) and took part in the World Wetlands Day Celebration. Highpoint of the event was a procession to the beach site where a clean-up exercise and also some tree planting demonstration followed by group photograph and a procession back to Edik Edem community where the two communities met and were sensitised on the importance of the WWD.

Pix 1&2 shows participants displaying placards with inscriptions about wetlands in the community And at the bank of the beach

Pix 3: A procession from Akwa Esuk Iyamba beach

Pix4: Group photograph of community representatives after a talk show at the town hall