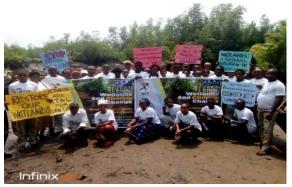

Pix 1&2 shows participants displaying placards with inscriptions about wetlands in the community And at the bank of the beach

Pix 3: A procession from Akwa Esuk Iyamba beach

Pix4: Group photograph of community representatives after a talk show at the town hall

Pix 5&6 shows participants in a sensitization walk through the community and by the major major highway

Pix7&8 shows community contact persons of Akwa Esuk Iyamba (Reverend Offiong), the contact person for Edik Idem community Mr Bassey Okon and Mr. Owan of NCF