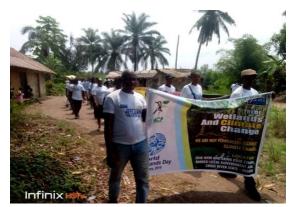

Pix 5&6 shows participants in a sensitization walk through the community and by the major major highway

Pix7&8 shows community contact persons of Akwa Esuk Iyamba (Reverend Offiong), the contact person for Edik Idem community Mr Bassey Okon and Mr. Owan of NCF