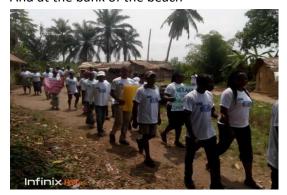

Pix 1&2 shows participants displaying placards with inscriptions about wetlands in the community And at the bank of the beach

Pix 3: A procession from Akwa Esuk Iyamba beach

Pix4: Group photograph of community representatives after a talk show at the town hall