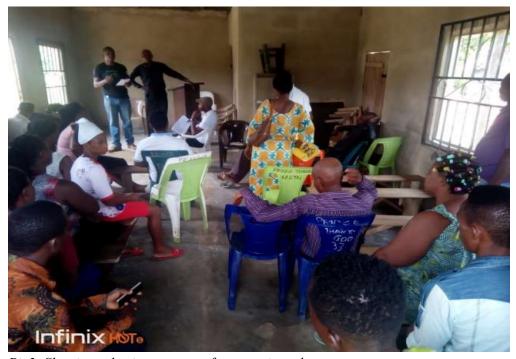

## **ACTIVITY 1:** Community entry and sensitization / identification & selection of community interest groups

The meeting commenced at 10:30am with an opening prayer by madam Glory Effangha. This was followed by an opening remark by Rev Anthony Effiong Essien from Akwa Esuk-Iyamba who also welcomed participants. Mr. Samuel Effiong Okon from Edik-Idem community facilitated the introduction of participants. The Representative of the village head of Akwa Esuk Iyamba community in person of Asuquo Bassey Udom addressed and welcomed everyone present stating that the communities are known for conservation activities and wished participants a successful deliberation.

The NCF representative, Mr Emmanuel Owan introduced his team (Miss Blessing Onwordi (a corp member with NCF and Mr. Godwin Ugah from CUSO.) With Rev. Offiong acting as a translator. Objectives of the meeting and the meaning of wetlands and its importance to preservation of biodiversity were highlighted. He also reiterated the importance of wetlands to flood control, climate change mitigation and birdlife as well as the effects of negligence and destruction of wetland ecosystems. Other important issues highlighted during the meeting include:

Community representatives and leadership present at the meeting were inform about the need to use town criers to reach out to other people in the communities and also urged the rangers /volunteers members to be selected to assist in creating awareness and ensure that the message

#### NIGERIAN CONSERVATION FOUNDATION

gets to the community people. This was followed by the facilitation of the selection of ten persons' each from the two communities as rangers/volunteers for the protection and restoration of Mangrove as well as bird monitoring and protection.

The village Head of Edik Idem community in person of Chief Dominic Ekpenyong emphasized that the ten persons' chosen from each community should be people that are very active and advised that the selection of these persons be transparent so that the people don't accuse him of nepotism which has happened in time past. Twelve people each were selected from the two communities.