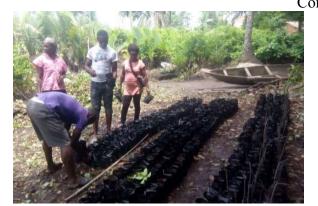

#### **ACTIVITY 4: Mangrove tree nursery establishment**

The 5,000 indigenous tree nursery establishments of fast growing mangrove species meant to enhance bird roast, shelter and breeding ground within the two communities (Edik Idem and Akwa Esuk Iyamba) was welcomed with great excitement by the communities and especially by the community rangers/volunteers. This was demonstrated in their participation in establishing the nursery from land preparation to filling of poly pods as well as sourcing for seedlings and the

participation of women generally was high. The selection of the nursery site was done by each community at least to accommodate 2,500 tree seedlings in each community..

Species of seedlings planted include: the red and white mangrove. Reasons advanced by community members for selection of species are their fast growing abilities and the fact that they can also be used as energy source especially for cooking.

Filling of poly bags for mangrove tree nursery Inspection of gathered seedlings by community Community chairman at Bakassi LGA

already grown mangrove nursery seedlings