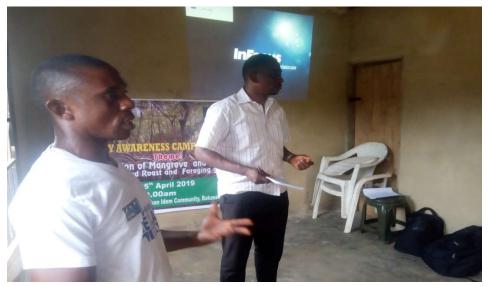

## ACTIVITY 3: Awareness campaign/training on importance of mangrove conservation and management to biodiversity

This session/training workshop highlights the importance of mangrove and mudflats to climate change and migratory birds. During the training session, a community member noted that she has some time ago spotted a bird within the community with a ring on the leg but in recent times have not seen any. Mr. Godwin Ugah who facilitated the awareness/training workshop started by describing what mangroves are, their global distribution pattern, where they grow mostly within the regions of the world as well as the weather or temperature or conditions that are favourable for their growth, adaptation pattern and its importance to climate change and community livelihoods. The resource person also went further to emphasize the following:

Pix2: Showing the resource person and some community members during the training

Pix3: Showing cross section of some community members during the training session

Pix 4: Showing NCF coordinator during his opening remarks