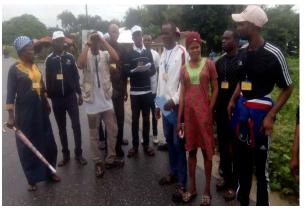

Pix 5&6 shows participants in a sensitization walk through the community and by the major major highway

Pix7&8 shows community contact persons of Akwa Esuk Iyamba (Reverend Offiong), the contact person for Edik Idem community Mr Bassey Okon and Mr. Owan of NCF