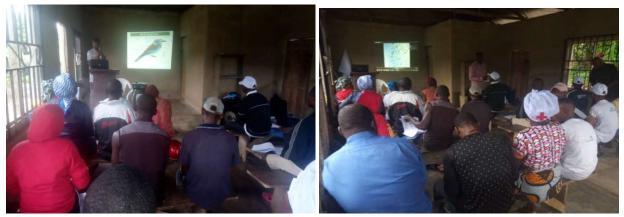

## ACTIVITY 6: Capacity building on identification, monitoring and data collection for migratory birds

Irrespective of the heavy down pour which ushered the day, community members still came out for the training. The workshop commenced with a video clip on the evolution and life of birds. The consultants took participants through the goal and objectives of the workshop which include: Capacity building on data collection of water birds, to create awareness on mud flats and migratory/water birds conservation, learn about birds and how to identify them in their habitats, improve participants understanding of birds, enhance bird identification skills and basic field technics in birding as well as what they expect to achieve at the end of the exercise which include: Basic bird identification skills; Narrowing birds down to groups; Basic field ethics and Data collection skills. The presentation was cantered on participants being able to identify, monitor and collect bird data.

Other issues that were addressed during the two day training and workshop include:

- Why we should be involved in bird identification
- Bird topography, field marks and features
- What defines a birds: General Characteristics
- Various means of identifying birds
- Birding ethics, field rules, equipments and important materials
- When and where to monitor birds
- As well as the use for data sheets for bird data collection during transect, point count and water bird data collection.

**DOCUMENT NUMBER: NCF/ADA-CAL/RE/013** REVISION NUMBER: **001** Page 12

Some of the birds projected on the slides where even identified by community members through their local names and the quick features to look out for where highlighted. Also, the use of "playback" in bird identification as a skill was emphasized. The two day workshop ended with a field work where community members were asked to on their own practicalize the use of binoculars and data entry sheet to test the knowledge acquired during the training.

Cross section of community members at the workshop

Practical field session on bird monitoring, identification and data collection

Community members during the training session