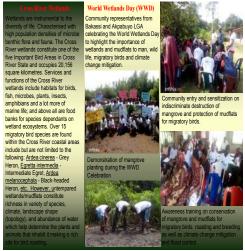

#### **ACTIVITY 2: Celebration of World Wetlands Day 2019**

The 2019 World Wetlands Day (WWD) was celebrated in Edik Idem community (Bakassi LGA) with the two communities to highlight the importance of wetlands and mudflats, its benefit to man and the proliferation of wild life as well as its importance to birdlife and climate change mitigation. The occasion was attended by community chiefs from the two communities (Akwa Esuk Iyamba and Edik Idem) and their respective representatives as a third and nearby community (Akwa Esuk Mba who also indicated interest) and took part in the World Wetlands Day Celebration. Highpoint of the event was a procession to the beach site where a clean-up exercise and also some tree planting demonstration followed by group photograph and a procession back to Edik Edem community where the two communities met and were sensitised on the importance of the WWD.

## ACTIVITY 3: Awareness campaign/training on importance of mangrove conservation and management to biodiversity

This session/training workshop highlights the importance of mangrove and mudflats to climate change and migratory birds. During the training session, a community member noted that she has some time ago spotted a bird within the community with a ring on the leg but in recent times have not seen any. Mr. Godwin Ugah who facilitated the awareness/training workshop started by describing what mangroves are, their global distribution pattern, where they grow mostly within the regions of the world as well as the weather or temperature or conditions that are favourable for their growth, adaptation pattern and its importance to climate change and community livelihoods. The resource person also went further to emphasize the following:

## ACTIVITY 6: Capacity building on identification, monitoring and data collection for migratory birds

Irrespective of the heavy down pour which ushered the day, community members still came out for the training. The workshop commenced with a video clip on the evolution and life of birds. The consultants took participants through the goal and objectives of the workshop which include: Capacity building on data collection of water birds, to create awareness on mud flats and migratory/water birds conservation, learn about birds and how to identify them in their habitats, improve participants understanding of birds, enhance bird identification skills and basic field technics in birding as well as what they expect to achieve at the end of the exercise which include: Basic bird identification skills; Narrowing birds down to groups; Basic field ethics and Data collection skills. The presentation was cantered on participants being able to identify, monitor and collect bird data.