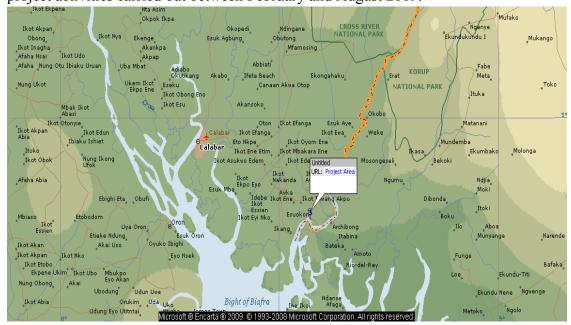

Report of Institutional Strengthening of Community Groups for Conservation of Mangrove and migratory birds in two Communities within Bakassi Local Government Area (LGA), in Cross River State, Nigeria.

#### **BACKGROUND**

Wetlands are instrumental to the diversity of life and characterised with high population densities of microbe benthic flora and fauna as they encourage the biodiversity of the zones making it a rich site for bird roosting. The Cross River wetlands however constitute one of the five Important Bird Areas in Cross River State and consists of a number of low-lying, largely mangrove covered islands covering an area of around 665 km² (257 sq mi) with services and functions ranging from habitats for birds, fish, microbes, plants, insects, amphibians and a lot more of marine life; and above all are food banks for species dependants on wetland ecosystems and as well providing a rich source of economic activities for the inhabitants (of over 1,000 persons) within these area Which includes but not limited to harvesting of mangrove for firewood, fishing and other economic purposes like water transportation.

Preliminary desk studies from existing reports and key informant interview reveals that these ecosystem is seriously under pressure, hence, the need to preserve, conserve and protect it through mangrove nursery establishment, education and enlightenment in order to ensure sustainable resource utilization and management through capacity building, awareness creation through the celebration of the World Wetlands Day, importance of mudflats for bird roasting, establishments of mangrove nurseries and the production of IEC materials. The report covers project activities carried out between February and August 2019.